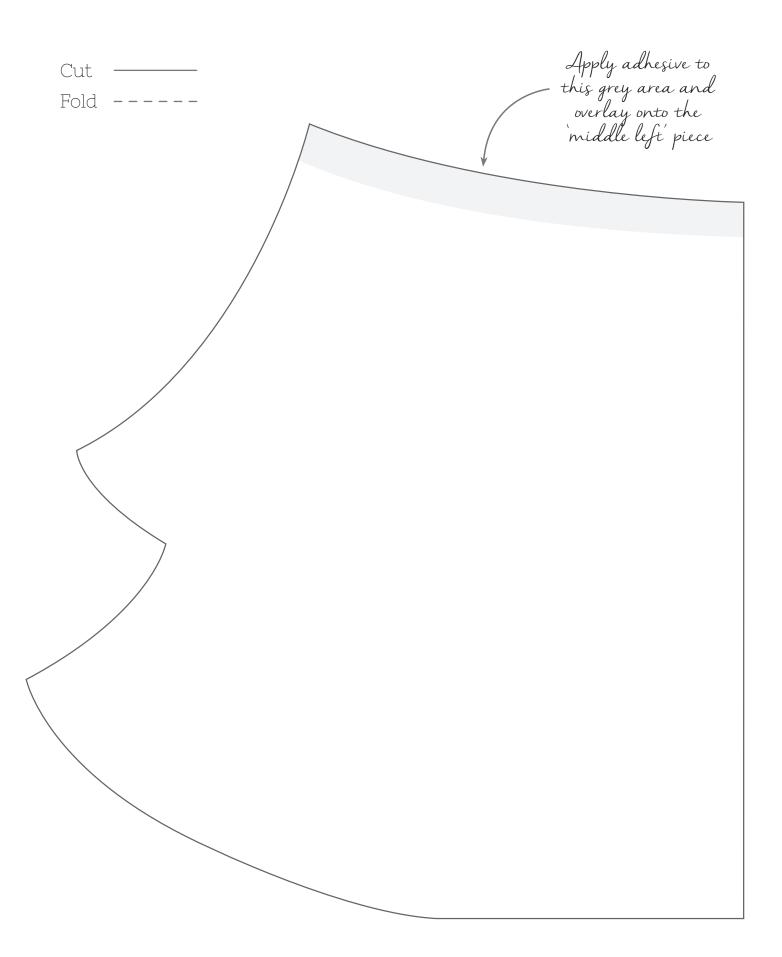

### FESTIVE TREE BASE (RIGHT) TEMPLATE 1 of 6

| Cut ——— Fold | Apply adhesive to this grey area and overlay onto the 'middle right' piece |
|--------------|----------------------------------------------------------------------------|
|              |                                                                            |
|              |                                                                            |
|              |                                                                            |
|              |                                                                            |
|              |                                                                            |
|              |                                                                            |
|              |                                                                            |