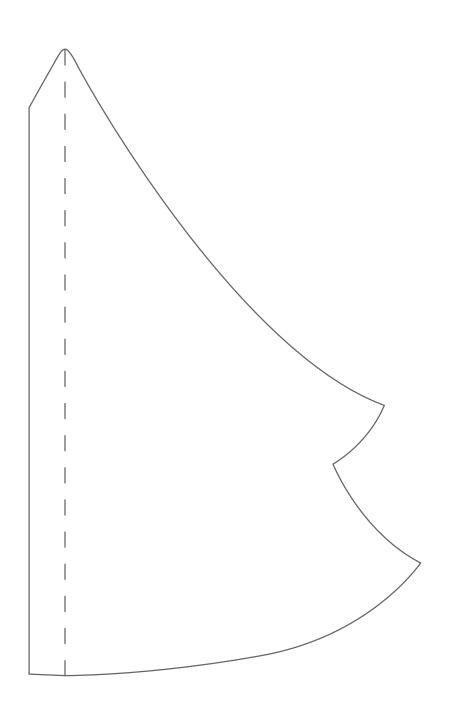

|

## FESTIVE TREE BASE (LEFT) TEMPLATE 2 of 6





#### FESTIVE TREE MIDDLE (RIGHT) TEMPLATE 3 of 6



| Cut  |  |
|------|--|
| Fold |  |



## FESTIVE TREE MIDDLE (LEFT) TEMPLATE 4 of 6



| Cut<br>Fold | Apply adhesive to thi grey area and overlay onto the 'top left' piec |
|-------------|----------------------------------------------------------------------|
|             |                                                                      |
|             |                                                                      |
|             |                                                                      |

## FESTIVE TREE TOP (RIGHT) TEMPLATE 5 of 6



| Cut  | _ |   |   |   |   | _ |
|------|---|---|---|---|---|---|
| Fold | _ | _ | _ | _ | _ | _ |



# FESTIVE TREE TOP (LEFT) TEMPLATE 6 of 6 Use at 100%



Cut —

Fold ----