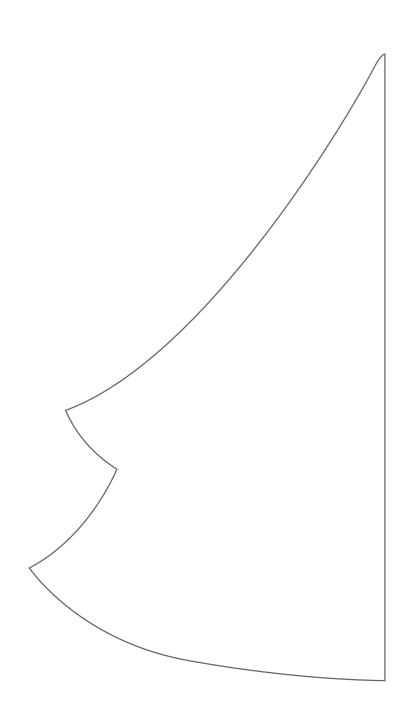

#### FESTIVE TREE MIDDLE (RIGHT) TEMPLATE 3 of 6

| Cut  |  |
|------|--|
| Fold |  |