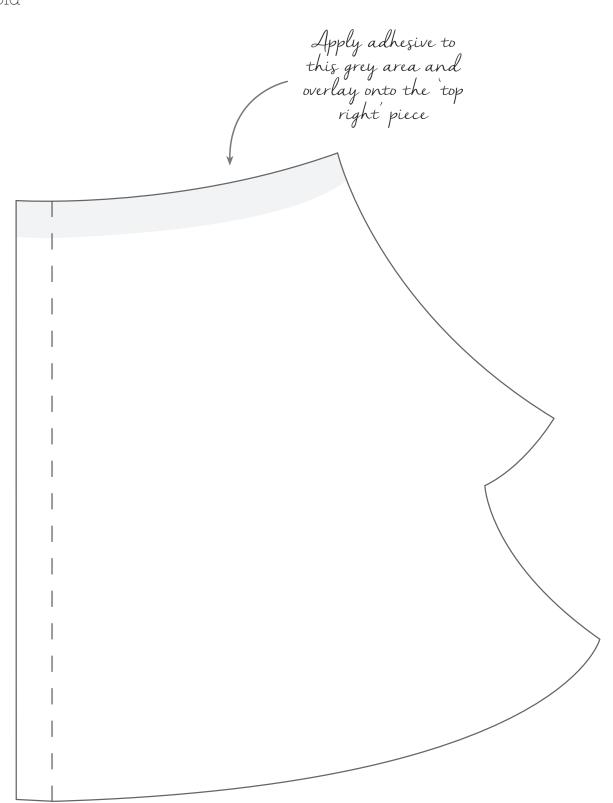

## FESTIVE TREE MIDDLE (LEFT) TEMPLATE 4 of 6

| Cut<br>Fold | Apply adhesive to thi grey area and overlay onto the 'top left' piec |
|-------------|----------------------------------------------------------------------|
|             |                                                                      |
|             |                                                                      |
|             |                                                                      |